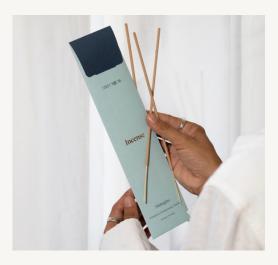

# Stray Willo 100% Natural Essential Oil Perfumes, Bath & Body

Explore a curated set of four miniature perfumes made with 100% natural essential oils for self-expression. These calming fragrances enhance mindfulness and elevate mood, including:

- Wild Fields: Jasmine, Bergamot & Neroli
- Sweet Muse: Grapefruit, Ylang Ylang & Vanilla
- · Woodlands: Sandalwood & Patchouli
- Idle Falls: Neroli, Ylang Ylang & Blue Tansy

DISCOVERY PACK - \$34.99 INCENSE PACK - \$39.99 ROLL ON PERFUME - \$34.99