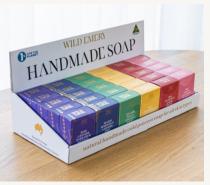

# Wild Emery

Australian Handmade Bath, Body and Gifts

Wild Emery, a handcrafted Australian product, is PETA-approved, vegan, & cruelty-free. These steamers will enhance Mum's shower routine, providing her invigoration & relaxation.

SINGLE SHOWER STEAMER - \$9.99 SHOWER STEAMER 6 PACK - \$41.99 LIP BALM - \$11.99 HANDMADE SOAP - \$11.99