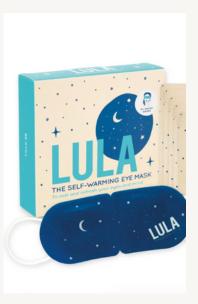

## Self-Warming Eye Mask

This self-warming eye mask from Lula provides a comforting experience as it warms upon opening, releasing one of four fragrances. Ideal for relaxation and sleep, it features a subtle jasmine scent that aids in de-stressing. Perfect as a gift for selfcare.

PACK OF 5 PATCHES - \$34.99

FRAGRANCES : ROSE | JASMINE | LAVANDER | VANILLA | UNSCENTED