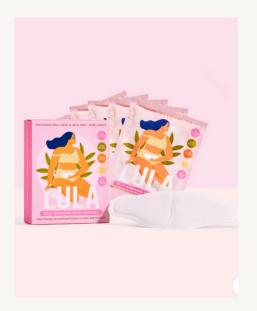

## Self-Warming Patch

Lula Body Patches provide up to 10 hours of soothing warmth for period discomfort, muscle soreness, and everyday aches. These slim, discreet patches warm quickly and adhere to clothing, allowing for hands-free relief during various activities.

PACK OF 5 PATCHES - \$21.99