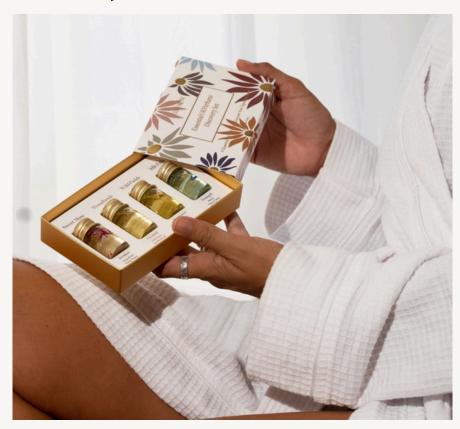

# Stray Willo 100% Natural Essential Oil Perfumes, Bath & Body

Explore a curated set of four miniature perfumes made with 100% natural essential oils for self-expression. These calming fragrances enhance mindfulness and elevate mood, including:

- Wild Fields: Jasmine, Bergamot & Neroli
- Sweet Muse: Grapefruit, Ylang Ylang & Vanilla
- · Woodlands: Sandalwood & Patchouli
- Idle Falls: Neroli, Ylang Ylang & Blue Tansy

DISCOVERY PACK - \$34.99 INCENSE PACK - \$39.99 ROLL ON PERFUME - \$34.99