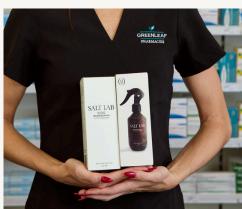

## SaltLab Magnesum Oil and Spray

Salt Lab Magnesium Oil Spray is a natural, non-toxic solution for mothers to enhance sleep, relieve muscle tension, and reduce stress. It promotes relaxation and recovery, making it an essential self-care product for busy lifestyles.

- Promotes deep relaxation and calms the nervous system
- Helps little ones to fall asleep and stay asleep
- Boosts energy and concentration levels
- Reduces cramps and relaxes muscles
- Superior, fast absorption and nonsticky
- 100% natural, vegan and non-toxic

SALT LAB - \$39.99 SALT LAB KIDS - \$39.99