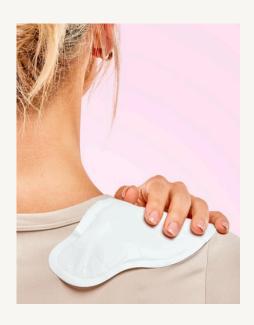

## Self-Warming Patch

Lula Body Patches provide up to 10 hours of soothing warmth for period discomfort, muscle soreness, and everyday aches. These slim, discreet patches warm quickly and adhere to clothing, allowing for hands-free relief during various activities.

PACK OF 5 PATCHES - \$21.99