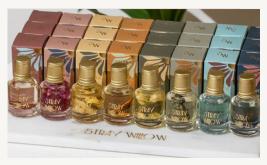

# Stray Willo 100% Natural Essential Oil Perfumes, Bath & Body

Explore a curated set of four miniature perfumes made with 100% natural essential oils for self-expression. These calming fragrances enhance mindfulness and elevate mood, including:

- Wild Fields: Jasmine, Bergamot & Neroli
- Sweet Muse: Grapefruit, Ylang Ylang & Vanilla
- · Woodlands: Sandalwood & Patchouli
- Idle Falls: Neroli, Ylang Ylang & Blue Tansy

DISCOVERY PACK - \$34.99 INCENSE PACK - \$39.99 ROLL ON PERFUME - \$34.99