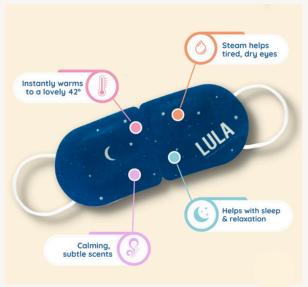

## Self-Warming Eye Mask

This self-warming eye mask from Lula provides a comforting experience as it warms upon opening, releasing one of four fragrances. Ideal for relaxation and sleep, it features a subtle jasmine scent that aids in de-stressing. Perfect as a gift for selfcare.

PACK OF 5 PATCHES - \$34.99

FRAGRANCES : ROSE | JASMINE | LAVANDER | VANILLA | UNSCENTED