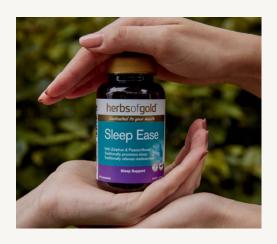

#### Herbs of Gold Sleep Ease

Herbs of Gold Sleep Ease is a natural remedy designed for mothers seeking better sleep and stress relief. Featuring ingredients like Passionflower and Ziziphus, it calms the mind, reduces restlessness, and enhances sleep quality. This gentle, plant-based formula serves as a safe alternative to synthetic sleep aids, promoting relaxation and overall well-being for parents.

Herbs of Gold Sleep Ease - \$37.99