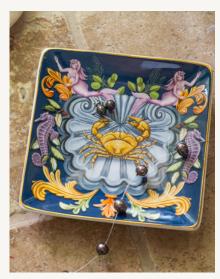

## Majestic Coast

La La Land

Explore the enchanting Majestic Coast collection, featuring antique and mythological ocean-inspired motifs like crabs, mermaids, and sailors. This classical approach adds a fresh twist to nautical aesthetics, combining timeless elegance with whimsical charm.

HEART SHAPE TRINKET TRAY
MAJESTIC COAST - \$22.99
GLASS TUMBLER LARGE MAJESTIC
COAST (SET OF 2 GLASSES) - \$49.99
SQUARE TRINKET TRAY MAJESTIC
COAST - \$21.99