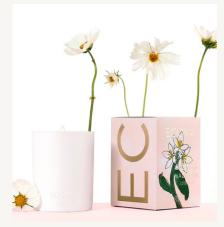

# Ecoya

Limited Edition Citrus Blossom & Magnolia Ceramic

This collection includes limited edition ceramic vessels and the new Citrus Blossom & Magnolia fragrance, celebrating sophistication and beauty.

CANDLE \$54.99 DIFFUSER \$54.99 HAND CREAM \$ 24.99 GIFT SET \$74.99