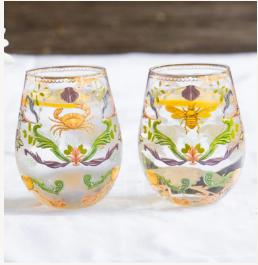

## Majestic Coast

La La Land

Explore the enchanting Majestic Coast collection, featuring antique and mythological ocean-inspired motifs like crabs, mermaids, and sailors. This classical approach adds a fresh twist to nautical aesthetics, combining timeless elegance with whimsical charm.

HEART SHAPE TRINKET TRAY
MAJESTIC COAST - \$22.99
GLASS TUMBLER LARGE MAJESTIC
COAST (SET OF 2 GLASSES) - \$49.99
SQUARE TRINKET TRAY MAJESTIC
COAST - \$21.99