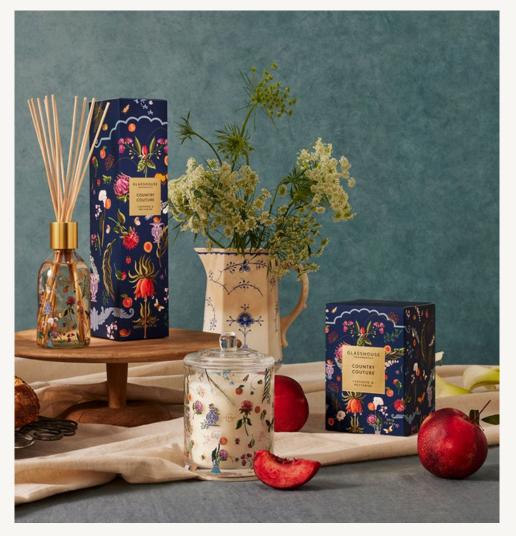

# Country Couture

Glasshouse Fragrances

Visiting your mother or mother figure evokes a sense of home. This Mother's Day, imagine a nostalgic countryside journey through an ornate gate, surrounded by nectarine and pink peppercorn trees, leading to a cozy cottage filled with comforting sandalwood and tonka aromas.

CANDLE - \$59.99

DIFFUSER - \$59.99

HAND CREAM SET - \$36.99

DUO SET - \$84.99

GIFT SET - \$109.99