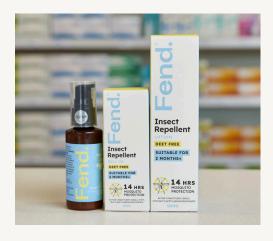

#### Fend Insect Repellent

Fend Insect Repellent is favoured by mothers of young children for its natural, safe, and effective protection against insect bites without harsh chemicals. Made from plant-based ingredients, it offers 14 hour long-lasting defense while being gentle on sensitive skin, making it ideal for outdoor activities and providing peace of mind for parents.

Fend Deet Free Repellent - \$36.99