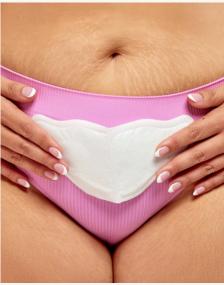

## Self-Warming Patch

Lula Body Patches provide up to 10 hours of soothing warmth for period discomfort, muscle soreness, and everyday aches. These slim, discreet patches warm quickly and adhere to clothing, allowing for hands-free relief during various activities.

PACK OF 5 PATCHES - \$21.99