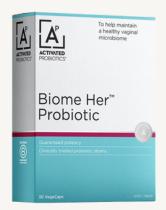

#### Biome Her Probiotic

Biome Her Probiotic is specially formulated to support women's health, with strains that promote vaginal and urinary tract balance, digestive comfort, and immune strength. It also supports mood and hormone balance through the gut-brain connection, making it a great choice for busy mums navigating stress, hormonal shifts, or postpartum recovery. For breastfeeding mothers, it can even help pass on beneficial bacteria to support baby's developing gut and immune health.

Biome Her Probiotic - \$52.99