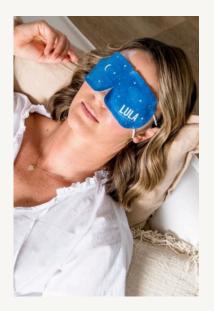

## Self-Warming Eye Mask

This self-warming eye mask from Lula provides a comforting experience as it warms upon opening, releasing one of four fragrances. Ideal for relaxation and sleep, it features a subtle jasmine scent that aids in de-stressing. Perfect as a gift for selfcare.

PACK OF 5 PATCHES - \$34.99

FRAGRANCES : ROSE | JASMINE | LAVANDER | VANILLA | UNSCENTED