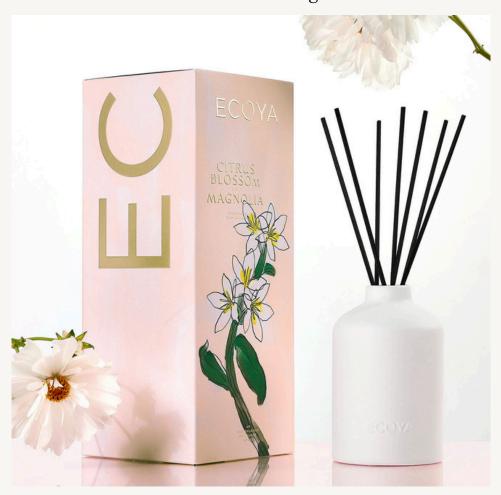

# Ecoya

Limited Edition Citrus Blossom & Magnolia Ceramic

This collection includes limited edition ceramic vessels and the new Citrus Blossom & Magnolia fragrance, celebrating sophistication and beauty.

CANDLE \$54.99 DIFFUSER \$54.99 HAND CREAM \$ 24.99 GIFT SET \$74.99