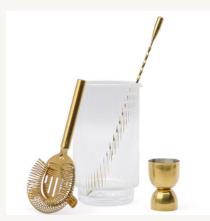

Every great cocktail starts with the right tools and serving wear. Here's How is a curated a collection of beautifully designed barware perfect for every home. Enhance the social experience and cultivate joy and connection in the process.

PLASTIC MARGARITA GLASSES \$44.99 PLASTIC JUG - \$44.99 BAR TOOL SET - \$69.99