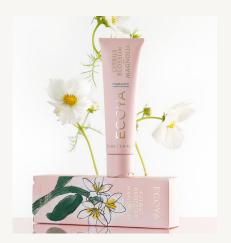

# Ecoya

Limited Edition Citrus Blossom & Magnolia Ceramic

This collection includes limited edition ceramic vessels and the new Citrus Blossom & Magnolia fragrance, celebrating sophistication and beauty.

CANDLE \$54.99 DIFFUSER \$54.99 HAND CREAM \$ 24.99 GIFT SET \$74.99