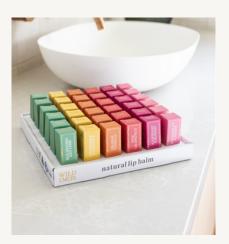

# Wild Emery

Australian Handmade Bath, Body and Gifts

Wild Emery, a handcrafted Australian product, is PETA-approved, vegan, & cruelty-free. These steamers will enhance Mum's shower routine, providing her invigoration & relaxation.

SINGLE SHOWER STEAMER - \$9.99 SHOWER STEAMER 6 PACK - \$41.99 LIP BALM - \$11.99 HANDMADE SOAP - \$11.99