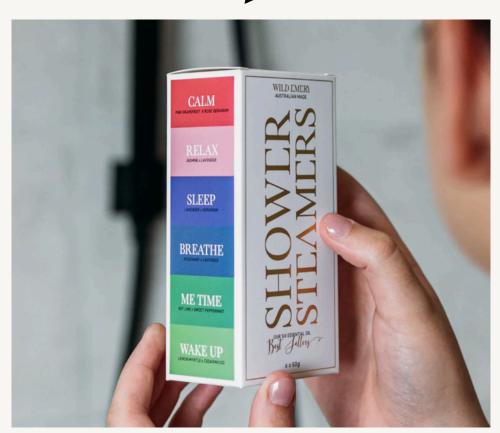

# Wild Emery

Australian Handmade Bath, Body and Gifts

Wild Emery, a handcrafted Australian product, is PETA-approved, vegan, & cruelty-free. These steamers will enhance Mum's shower routine, providing her invigoration & relaxation.

SINGLE SHOWER STEAMER - \$9.99 SHOWER STEAMER 6 PACK - \$41.99 LIP BALM - \$11.99 HANDMADE SOAP - \$11.99